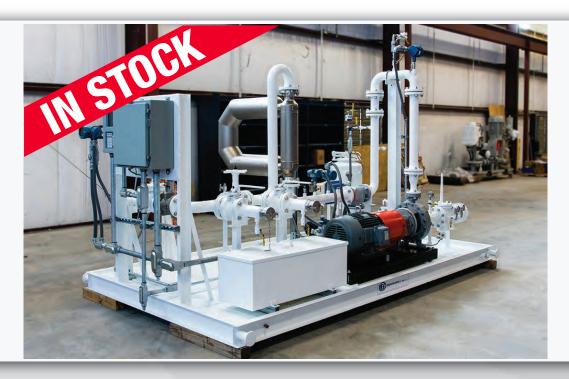

## Pipeline & Truck Unloading Stock LACT Program

Ranked #1 among Rotating equipment suppliers, DXP is also a leading supplier of Fabricated LACT and Measurement Skids throughout the United States and Canada. For over a century, the industry has turned to DXP for their Pumping and Measurement services. With over 180 sales and service locations, DXP is your single source solution provider. With the addition of a 2" and 3" Stock LACT Program, DXP— can now deliver your measurement solution in a matter of days.