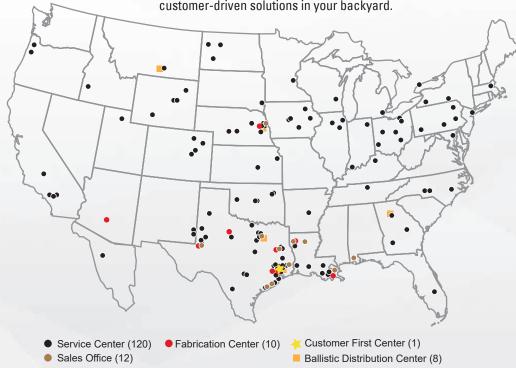

The team is supported by DXP's 3500+ employees nationwide, providing customer-driven solutions in your backyard.