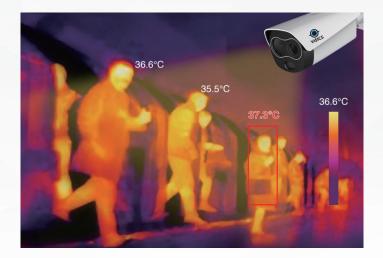

## **Thermal Imaging Technology**

DXP can provide a system that monitors body temperature using **thermal imaging technology**, thereby eliminating the need for a person to be involved with the initial screening.

## **Thermal Imaging System Features**

- > Simple to use
- Set up at a controlled entry point to facility
- Efficient one second per person
- Pre-set alarm points that will sound if high temperature parameters are exceeded
- Data is stored so baselines can be set and referenced
- > 24/7 technical support available