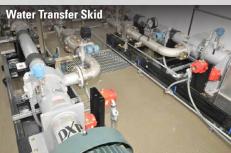

# **Midstream Solutions**

- ➤ LACT/ACT Units
- Truck Loading & Unloading
- ➤ Pipeline Booster Packages
- ➤ Leak Detection Skids
- Large Volume (ACT Unit)
- Saltwater Transfer Packages
- Saltwater Disposal Packages