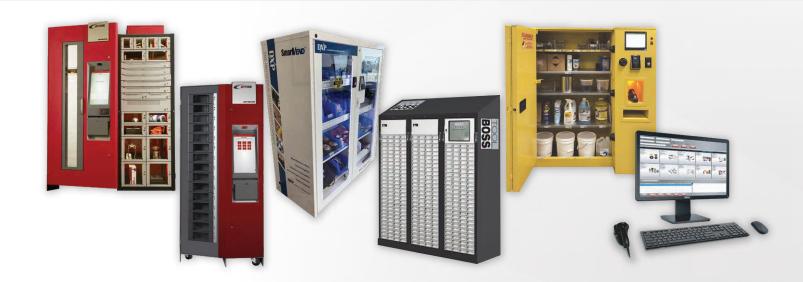

## **SmartVend® Capabilities**

- Dispensing rectangular boxes from 2" to 60"
- Configure and reconfigure on the fly as needs change
- > 100% accountability of items
- Recharging capabilities of critical items such as radios, hand tools, flashlights and laptops
- Video recording of item vending using secure motion sensing technology
- Biometric access controls facial recognition, etc.
- Safe storage of chemicals with controlled access
- > Barcode scanning for product issue and return

➤ MSDS electronic access

such as gloves, batteries, etc.

> Fragile item dispensing and control

Set item consumption limits

▶ 100% utilization of vending space - hundreds of SKUs

> Weight-based scales for high volume vending of items