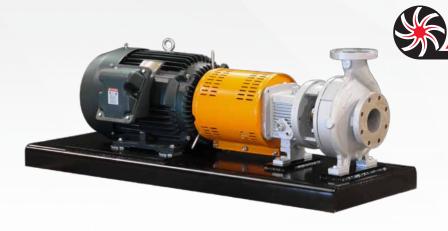

## **CAST STEEL POWER FRAME:**

- 5 YEAR UNCONDITIONAL WARRANTY, no questions asked.
- MACHINED WROUGHT STEEL rear foot and thrust bearing housing, not cast iron, reducing the risk of cracking due to impact or thermal shock.
- RIBBED creating 50% more surface area resulting in far better heat dissipation.
- ENAMEL COATED internals to eliminate the risk of rust in the event moisture contaminates the oil.

### ➤ SUPERIOR STANDARDS:

- **ALL ALLOYS** are available for wetted components and power frame.
- Shaft material is 316LSS not 4140 steel with sleeve.
- FLINGER DISK/SPLASH OIL LUBRICATION reduces viscous drag and heat generation associated with flood oil lubrication.
- Use only genuine SKF BEARINGS.
- NON-ARCING/NON-SPARKING aluminum coupling guards.

## ➤ IN-HOUSE FOUNDRY:

- Offers superior casting quality for multiple alloy options resulting in FAST DELIVERY.
- 3D PRINTED PATTERNS for superior casting repeatability and quality.