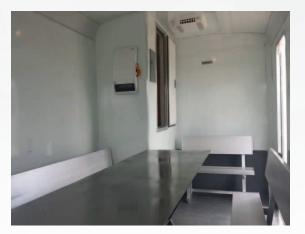

## **Cool Down Trailer**

- > 8.5' X 18' trailer
- > 7' interior height
- Onan/Cummins diesel generator can utilize 240W/30A shore power
- > 30 gallon fuel cell
- > Dual heavy duty climate control for year round use
- > 15K BTU A/C units
- > 4 ton Bulldog sidewinder jacks for simplified setup and takedown
- > 2 stabilizer jacks in the rear for leveling
- > Heavy duty chassis
- > 2 12' aluminum bench seats with back provide comfortable seating with easy cleaning
- ▶ 1 4' aluminum bench in front for additional seating
- > 10' tables provide generous space for eating and relaxing
- > Multiple electrical outlets inside the unit to allow connection of multiple devices
- > Sprayed in floor liner advancing 24" up the interior wall making cleaning possible with pressure washer
- > 2 floor drains in the rear to allow water from cleaning to drain easily
- > 3 − 4' fluorescent lights
- > 2 full size doors: 1 in the rear and 1 in the front for easy access and safety
- > 2 windows on each side and 1 window in the rear door