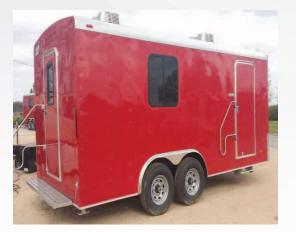

## **Cool Down Trailer**

- > 8.5' X 18' trailer
- > 7' interior height
- Onan/Cummins diesel generator can utilize 240W/30A shore power
- > 30 gallon fuel cell
- > Dual heavy duty climate control for year round use
- > 15K BTU A/C units
- > 4 ton Bulldog sidewinder jacks for simplified setup and takedown
- > 2 stabilizer jacks in the rear for leveling
- > Heavy duty chassis
- > 2 12' aluminum bench seats with back provide comfortable seating with easy cleaning
- ▶ 1 4' aluminum bench in front for additional seating
- > 10' tables provide generous space for eating and relaxing
- > Multiple electrical outlets inside the unit to allow connection of multiple devices
- > Sprayed in floor liner advancing 24" up the interior wall making cleaning possible with pressure washer
- > 2 floor drains in the rear to allow water from cleaning to drain easily
- > 3 − 4' fluorescent lights
- > 2 full size doors: 1 in the rear and 1 in the front for easy access and safety
- > 2 windows on each side and 1 window in the rear door